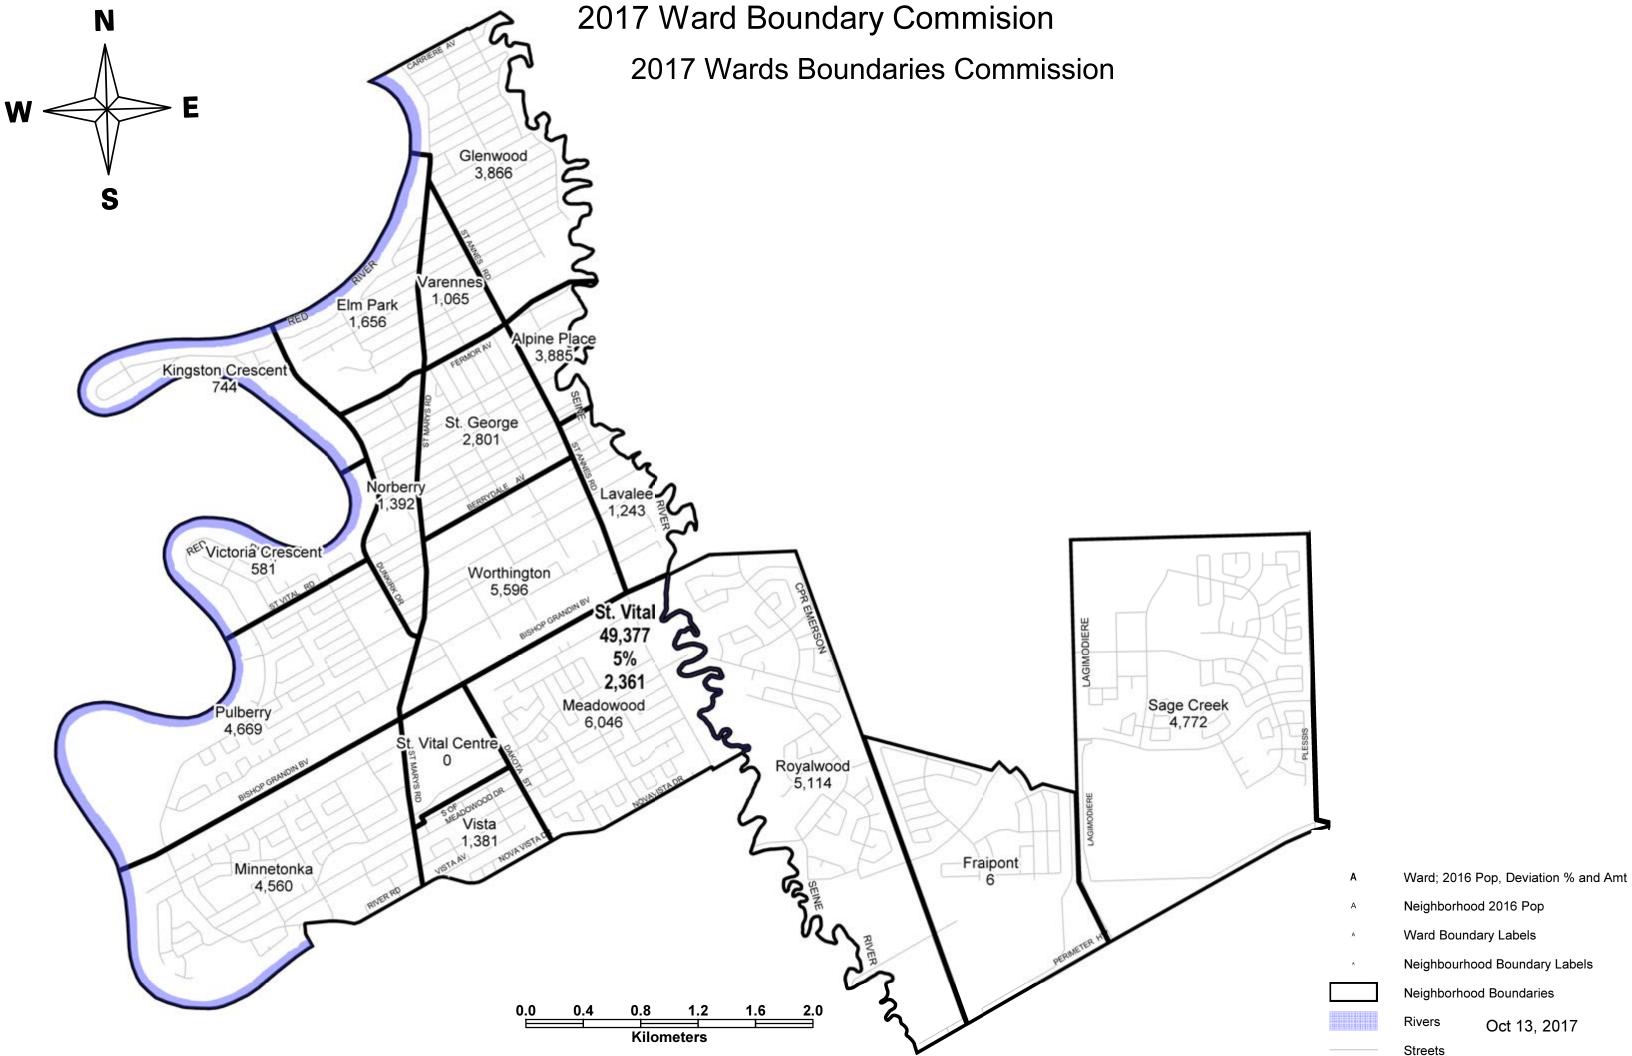

Rivers Oct 13, 2017

Streets

Ward; 2016 Pop, Deviation % and Amt

A Neighborhood 2016 Pop

Ward Boundary Labels

Neighbourhood Boundary Labels

Neighborhood Boundaries

Rivers

Oct 13, 2017

Streets