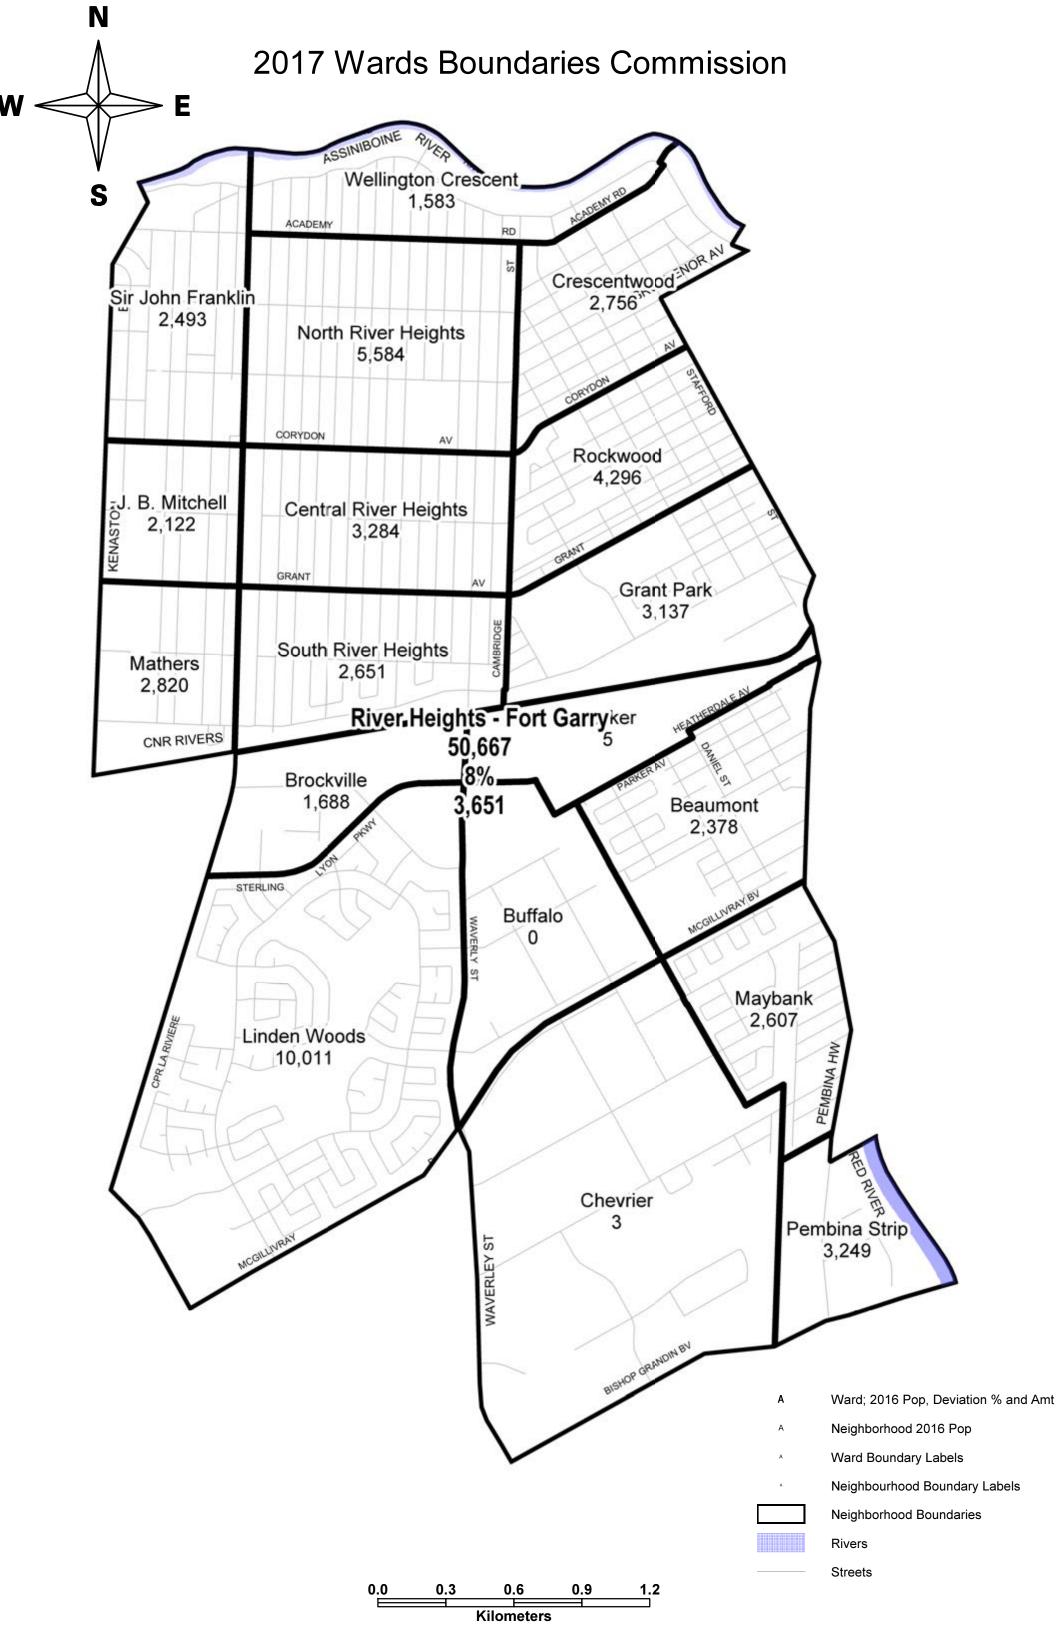

## 2017 Wards Boundaries Commission

1.2

- Ward; 2016 Pop, Deviation % and Amt
- A Neighborhood 2016 Pop
- <sup>^</sup> Ward Boundary Labels
- <sup>^</sup> Neighbourhood Boundary Labels

Neighborhood Boundaries