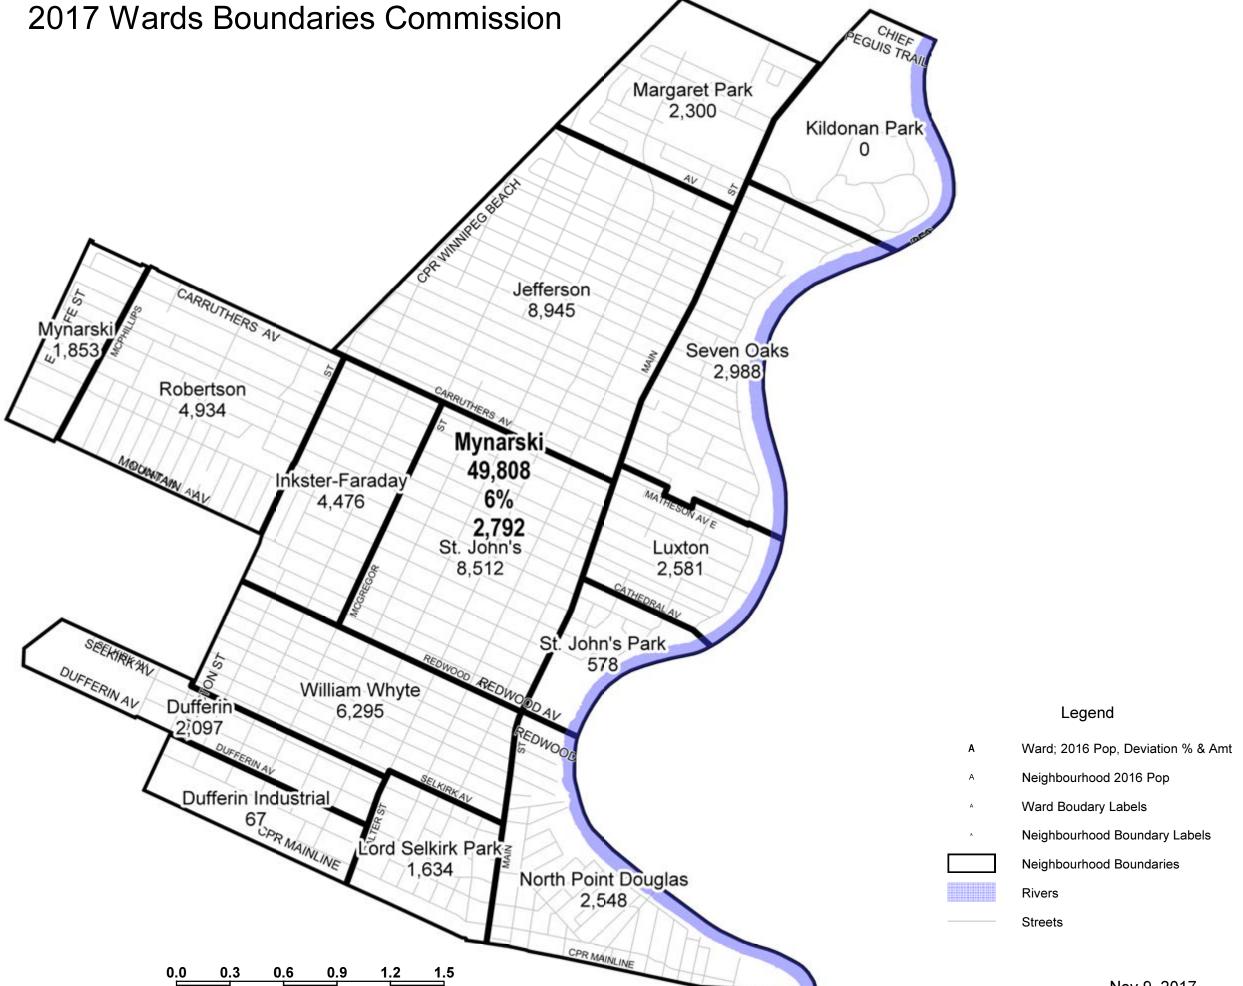

## 2017 Wards Boundaries Commission

1.2

- Ward; 2016 Pop, Deviation % and Amt
- A Neighborhood 2016 Pop
- <sup>^</sup> Ward Boundary Labels
- <sup>^</sup> Neighbourhood Boundary Labels

Neighborhood Boundaries